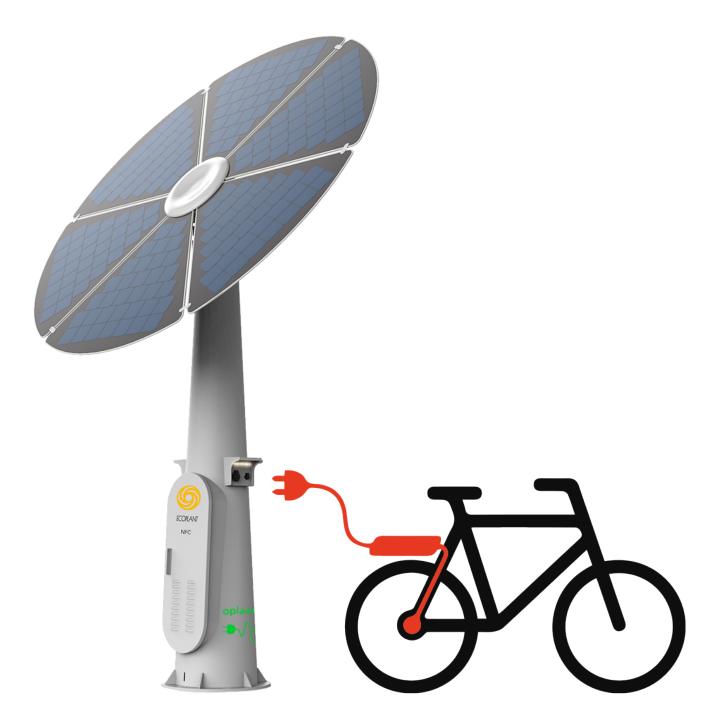

IX 1200 On- Off Grid

## IX 1200 On- Off Grid

| 6 high-quality solar panels          | Monocrystalline silicon solar panel with carbon fibre coating |
|--------------------------------------|---------------------------------------------------------------|
| Battery storage                      | Optional                                                      |
| Switch time inverter                 | <10min                                                        |
| Sun tracing system                   | Self-learning                                                 |
| Azimuth range                        | 240°                                                          |
| Angle of inclination                 | 0° - 55°                                                      |
| Solar energy c