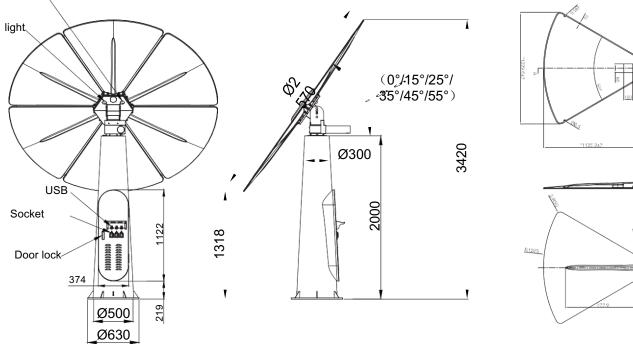

Please note: details are subjected to change without note

Figure 1. Dimension and diameter IX1200

Figure 2. Dimension solar panel